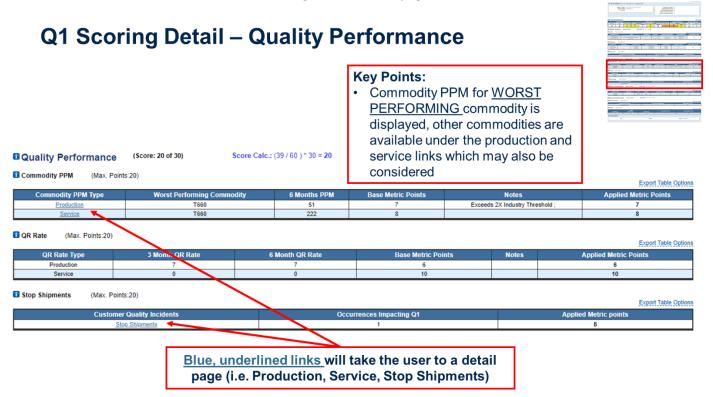

- Q1 Scoring Detail SIM screen confirming supplier name, manufacturing GSDB site code, city and state;
   Screen includes: 01 status; 01 score dashboard; 01 scores for: Capable Systems, Quality, Delivery
- and Warranty Performance; Production and Service;
   Performance Metric Summary screen showing details of Production and Service PPM; 13 months of performance trends; Delivery ratings; Warranty; BSAQ concern report counts;

#### 2. How does an auditor analyze the Ford scorecard data? (Rules 5.7.2)

- a) Confirm the Manufacturing GSDB site code, site name, city and state match the certificate and audit profile (refer to the note above regarding "Multiple site codes").
- b) Review Q1 Scoring Detail (Q1 Score Dashboard) for red scores should be included in the audit plan. Orange scores are to be considered for the audit plan and yellow items offer continuous improvement opportunities. Review each category (Capable Systems; Quality, Delivery and Warranty Performance) for details of the scoring.
- c) Confirm the "Present Q1 status" to determine the applicability of IATF Special Status (Q1 Revoked)
- d) Review Performance Metric Summary to determine performance trends and months of activity

#### 3. What does an auditor focus on in the verification of the data? (Rules 5.7.2 a)

During the 1 hour pre-meeting, the CB auditor confirms online with the client reviewing the Ford SIM screens:

- a) The client site GSDB code, site name, city and state on any SIM screen, paying close attention to identify any Alternate site codes shown the Primary GSDB site code is the one recorded in the audit report
- b) Review the current Q1 status and Q1 Score Dashboard, noting any change of metric color codes since the preplanning submission to adjust the audit plan if necessary
- c) Review detail links from Performance Metrics Summary page to get part numbers and other specifics.
- d) Ask if any Engineering Alerts have been issued, temporarily modifying part specifications and ask about associated controls and part identification
- e) Review the Performance Metrics Summary page or any recent Field Service Actions or Stop Shipments