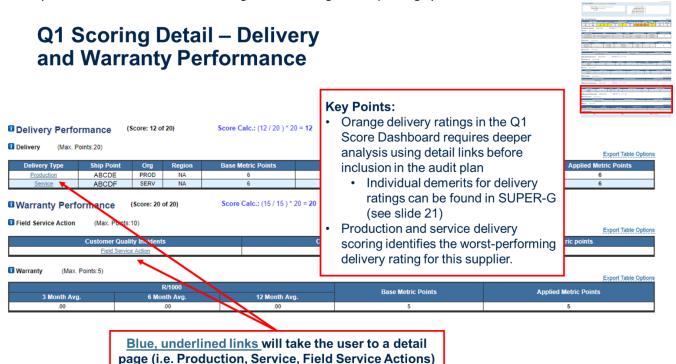

#### 2. How does an auditor analyze the Ford scorecard data? (Rules 5.7.2)

- a) Confirm the Manufacturing GSDB site code, site name, city and state match the certificate and audit profile (refer to the note above regarding "Multiple site codes").
- b) Review Q1 Scoring Detail (Q1 Score Dashboard) for red scores should be included in the audit plan. Orange scores are to be considered for the audit plan and yellow items offer continuous improvement opportunities. Review each category (Capable Systems; Quality, Delivery and Warranty Performance) for details of the scoring.
- c) Confirm the "Present Q1 status" to determine the applicability of IATF Special Status (Q1 Revoked)
- d) Review Performance Metric Summary to determine performance trends and months of activity

Further details for each metric are available through links on each page

Key thresholds drive delivery metric scoring in Q1