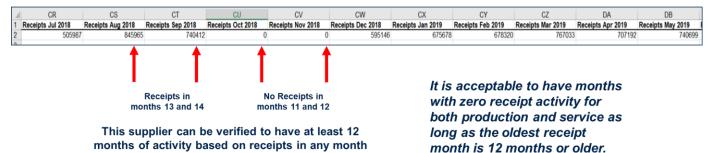

\*Includes Production, including Detroit Chassis Plant (DCP), and Service (FCSD – Ford Customer Service Division and FCS – Ford Component Sales)

12 months of activity does not require activity in every month. However, 12 months ago or more there need to be receipts recorded.

## Verify 12 Months of Receipt Activity

To verify the supplier has had at least 12 months of business activity, utilize the "Performance Metrics Summary" View at top right of Views List. \*Note: This must be done for both Production and Service if there is activity indicated.

## Verify 12 Months of Receipt Activity

From the "PPM Summary", click the "Export Table Options", and select the "Export Table to Excel (PPM 48 Months Reports)". An Excel sheet will open with receipts for the past 48 months. Verify there are receipts in any month older than the threshold month (12 months).