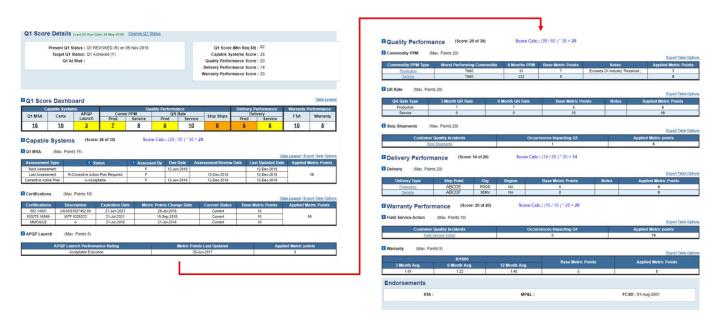

## **Q1 Scoring Detail**

This section is the top of the scoring detail page and provides the present Q1 status, the total Q1 score, and the major contributing metric scores for the supplier site.

| Site Q1 Performance for Supplier Site                                                                        | e: ABCDE                |           |                      |                    |                                                                               |                                               | Add Fav                                             | vorite 🚊 Print Vers | sion Ø <u>Screen Help</u> | 1    |
|--------------------------------------------------------------------------------------------------------------|-------------------------|-----------|----------------------|--------------------|-------------------------------------------------------------------------------|-----------------------------------------------|-----------------------------------------------------|---------------------|---------------------------|------|
| Site: ABCDE – FORD SUPPLIER A<br>Address:12345 MIGHIGAN AVE, DEARBORN, MI 4812<br>Production FABCD – JD0E123 | 6<br>ce sta:Fabcd – JSM |           | Q1 Status: 0<br>2016 | 21 Approval Denied |                                                                               | Parent:F150 –<br>Q1 Score (Min<br>Recommended | Status:                                             |                     |                           |      |
| Q1 Score Details (Last Q1 Run Date: 22-Apr-2019                                                              | Change Q1 Status        |           |                      |                    |                                                                               |                                               | Colors and performation                             |                     |                           | oor  |
| Present Q1 Status : Q1 APPR D<br>Target Q1 Status: Q1 Achieved<br>Q1 At Risk :                               |                         | 6         |                      |                    | Q1 Score (Min I<br>Capable System<br>uality Performance<br>livery Performance | s Score : 20<br>e Score : 30                  | <u>Color Cod</u><br><b>Red</b> : Inclu<br>Orange: C | de in aud           |                           | olan |
|                                                                                                              |                         |           |                      | Wa                 | rranty Performance                                                            | e Score : 20                                  | Yellow: Co<br>Opportuni<br>White: Ac                | ty                  |                           |      |
| Q1 Score Dashboard Capable Systems                                                                           |                         |           | Quality Performance  |                    |                                                                               |                                               | y Performance                                       | Warranty P          | erformance                |      |
| Q1 MSA Certs APQP Launch                                                                                     | Comm F<br>Prod          | Service   | Prod                 | Rate<br>Service    | Stop Ships                                                                    | Prod                                          | Delivery<br>Service                                 | FSA                 | Warranty                  |      |
| <u>10</u> <u>10</u> <u>0</u>                                                                                 | <u>9</u>                | <u>10</u> | <u>10</u>            | <u>10</u>          | <u>20</u>                                                                     | <u>6</u>                                      | <u>6</u>                                            | <u>10</u>           | <u>5</u>                  |      |

Scrolling down on this webpage will provide a further breakdown of the scores

### **Q1 Scoring Detail – Full Page View**

It is important to know the difference between Present Q1 Status and Recommended Q1 status