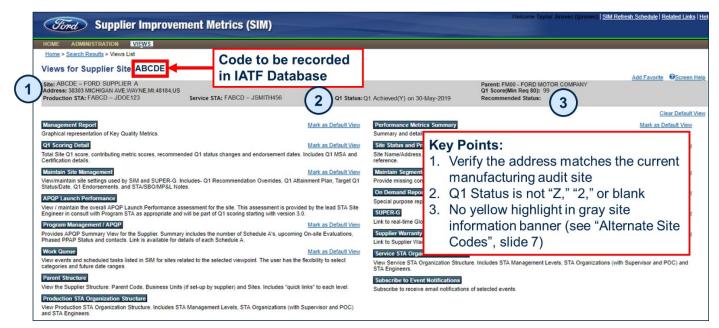

Note 1: It is not acceptable for the client to provide SIM report cards more than two weeks old at the time of submission to the CB (SIM is updated weekly).

Note 2: Overall site performance is for the Primary site code, not for any linked Alternate site code Note 3: A recommended Q1 status is not to be used, only use the "Present Q1 status" on Q1 Score Details Note 4: Multiple site codes may exist at a single location, but should all be linked to the Primary site code

#### 2. How does an auditor analyze the Ford scorecard data? (Rules 5.7.2)

- a) Confirm the Manufacturing GSDB site code, site name, city and state match the certificate and audit profile (refer to the note above regarding "Multiple site codes").
- b) Review Q1 Scoring Detail (Q1 Score Dashboard) for red scores should be included in the audit plan. Orange scores are to be considered for the audit plan and yellow items offer continuous improvement opportunities. Review each category (Capable Systems; Quality, Delivery and Warranty Performance) for details of the scoring.
- c) Confirm the "Present Q1 status" to determine the applicability of IATF Special Status (Q1 Revoked)
- d) Review Performance Metric Summary to determine performance trends and months of activity

#### 3. What does an auditor focus on in the verification of the data? (Rules 5.7.2 a)

During the 1 hour pre-meeting, the CB auditor confirms online with the client reviewing the Ford SIM screens:

- a) The client site GSDB code, site name, city and state on any SIM screen, paying close attention to identify any Alternate site codes shown the Primary GSDB site code is the one recorded in the audit report
- b) Review the current Q1 status and Q1 Score Dashboard, noting any change of metric color codes since the preplanning submission to adjust the audit plan if necessary
- c) Review detail links from Performance Metrics Summary page to get part numbers and other specifics.
- d) Ask if any Engineering Alerts have been issued, temporarily modifying part specifications and ask about associated controls and part identification
- e) Review the Performance Metrics Summary page or any recent Field Service Actions or Stop Shipments

Note: verified GSDB site codes for associated extended sites should also be recorded in the audit report