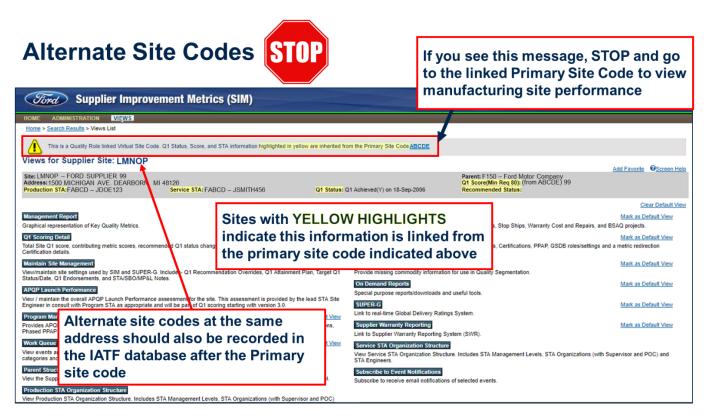

## **SIM Views List for Supplier Site**

Note that alternate site codes may be added to the IATF database, but always after the primary code. The site's performance is associated with the primary code.

#### FORD OEM Quick Reference Guide, showing CSR and supplier code applicability

|                                                                                                                                 | FORD*           | Lincoln*                                                     | Auto Alliance<br>Thailand (AAT)<br>(Rayong, Thailand)                          | Jiangling Motor Co<br>(JMC) (China)                                                                                                | Sollers<br>(Russia)                                                          | Otosan<br>(Turkey)                                              | ChangAn Ford<br>(CAF) (China) |
|---------------------------------------------------------------------------------------------------------------------------------|-----------------|--------------------------------------------------------------|--------------------------------------------------------------------------------|------------------------------------------------------------------------------------------------------------------------------------|------------------------------------------------------------------------------|-----------------------------------------------------------------|-------------------------------|
| Numbering Scheme / Structure<br>of Supplier Codes (if<br>applicable)                                                            | Ford GSDB codes | Ford GSDB codes                                              | Ford GSDB codes                                                                | Ford GSDB codes                                                                                                                    | Ford GSDB codes                                                              | Ford GSDB codes                                                 | Ford GSDB codes               |
| Can more than 1 supplier code<br>exist for the same supplier<br>(e.g. based on commodity,<br>currency, etc.)?                   | YES             | YES                                                          | YES<br>(Only for Ford<br>production parts)                                     | YES<br>(Only for Ford<br>production parts)                                                                                         | YES                                                                          | YES                                                             | YES                           |
| ls a supplier code required to<br>be entered in the IATF<br>Database as a Ford vendor? *                                        | YES             | YES                                                          | YES<br>(Only for Ford<br>production parts)                                     | YES<br>(Only for Ford<br>production parts)                                                                                         | YES                                                                          | YES                                                             | YES                           |
| Which supplier code should<br>be entered into the IATF<br>Database if more than 1<br>supplier code exists for the<br>same site? |                 | A Primary site<br>A Primary site c<br>des display a yellow w | e has a Q1 Status code<br>ode will not have a yell<br>rarning sign, a redirect | k the site performance<br>other than blank, "Z"<br>ow caution warning sig<br>message to the primary<br>as two distinct sites, with | or "2", and has a Q1 so<br>n or yellow highlights<br>v site code, and the Q1 | core calculated.<br>in the SIM banner.<br>score and status from |                               |
| Is the IATF OEM scorecard<br>used for suppliers to these<br>organizations? If not, what is<br>used?                             | YES             | YES                                                          | YES<br>(Only for Ford<br>production parts)                                     | YES<br>(JMC QMS system for<br>those suppliers not in<br>Ford system)                                                               | YES                                                                          | YES                                                             | YES                           |
| Are the suppliers required to meet the FORD OEM CSRs?                                                                           | YES             | YES                                                          | YES<br>(Only for Ford<br>production parts)                                     | YES<br>(For common Ford<br>programs)                                                                                               | YES                                                                          | YES                                                             | YES                           |
| If not, are there own CSRs that<br>have to be met?                                                                              |                 |                                                              |                                                                                |                                                                                                                                    |                                                                              |                                                                 |                               |