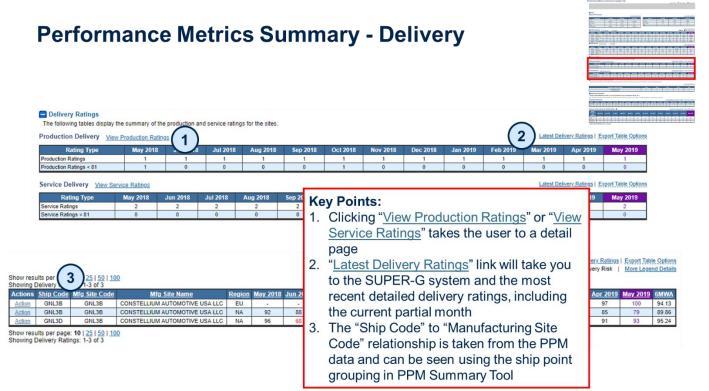

Further details for each metric are available through links on each page

Key thresholds drive delivery metric scoring in Q1